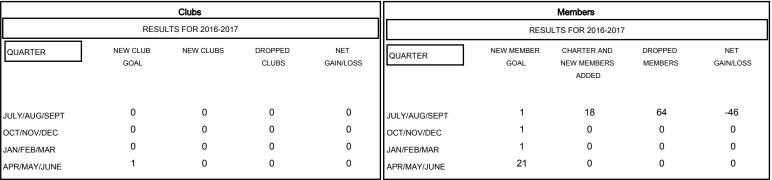

## MONTHLY MEMBERSHIP PROGRESS REPORT

## District 13 OH1

Results as of: 8/31/2016

SMT: OPEN LOCATION OHIO GMT CA 1



## GOALS AND ACTUAL NEW CLUBS CUMULATIVE



## GOALS AND ACTUAL MEMBERS CUMULATIVE



| - ■ - CURRENT YEAR GOALS FOR NEW |  |
|----------------------------------|--|
| MEMBERS                          |  |

- CURRENT YEAR ACTUAL MEMBERS

- ▲ - LAST YEAR ACTUAL MEMBERS

|  | DROPPED CLUBS: 0 |    | 9 CLUBS OF 59 ADDED 1 OR MORE<br>NEW MEMBERS | GENDER DISTRIBUTION   |                |
|--|------------------|----|----------------------------------------------|-----------------------|----------------|
|  |                  |    |                                              | MALE                  | 1,349 (79.40%) |
|  |                  |    |                                              | FEMALE                | 350 (20.60%)   |
|  | DROPPED MEMBERS  |    |