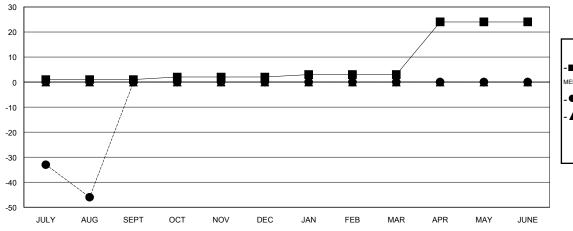

## GOALS AND ACTUAL MEMBERS CUMULATIVE

| - ■ - CURRENT YEAR GOALS FOR NEW |  |
|----------------------------------|--|
| MEMBERS                          |  |

- CURRENT YEAR ACTUAL MEMBERS

- ▲ - LAST YEAR ACTUAL MEMBERS